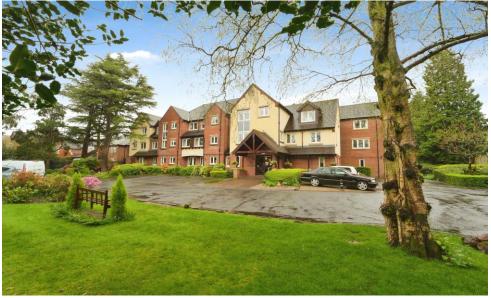

## **7 Pendene Court**

253 Penn Road, Wolverhampton, West Midlands, WV4 5UZ

PRICE: £100,000 Lease: 125 years from 2000

## **Property Description:**

A GROUND FLOOR ONE BEDROOM RETIREMENT APARTMENT Pendene Court is situated within a short distance of local shops, Doctors surgeries and with access to local bus routes via bus stop near to development. Constructed by McCarthy & Stone (Developments) Ltd and comprises 40 properties arranged over 3 floors each served by lift. The Development Manager can be contacted from various points within each property in the case of an emergency. For periods when the Development Manager is off duty there is a 24 hour emergency Appello call system. Each property comprises an entrance hall, lounge, kitchen, one or two bedrooms and bathroom. It is a condition of purchase that residents be over the age of 60 years, or in the event of a couple, one must be over the age of 60 years and the other over 55 years.