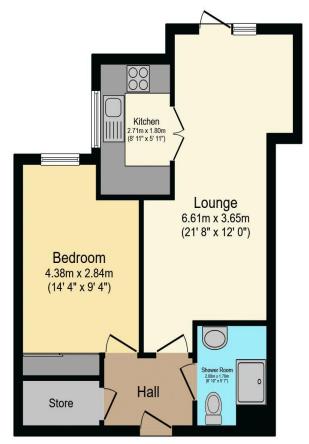

## Visit us at retirementhomesearch.co.uk

Total floor area 43.4 m<sup>2</sup> (467 sq.ft.) approx

This floor plan is for illustrative purposes only. It is not drawn to scale. Any measurements, floor areas (including any total floor area), openings and orientation are approximate. No details are guaranteed, they cannot be relied upon for any purpose and they do not form part of any agreement. No liability is taken for any error, omission or misstatement. A party must rely upon its own inspection(s). Powered by www.focalagent.com